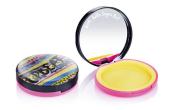

# Radii Round Pressed Powder **Compact**

The Radii Round range offers diversity and flexibility for decoration as the two-piece cover presents endless creative possibilities to suit all styles and target markets. The cover recess of the Radii Round Pressed Powder Compact can accommodate decorative materials such as printed paper, textile, metal, gel or moulded plastic to achieve unique realisations of this stock pack. This item is supplied with a full size mirror in the cover. The softly curved base profile has a timeless and ergonomic feel. The Radii Round range is an ideal choice for a complete and cohesive cosmetics line.

#### **Dimensions**

Height: 17mm Diameter: 74mm

Well/s Dimensions: Ø59x5.3mm

## **Special Features**

Cover Recess Mirror

Clasp/Finger Recess Opening