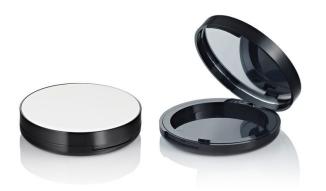

# Radii Round Pressed Powder **Compact**

The Radii Round range offers diversity and flexibility for decoration as the two-piece cover presents endless creative possibilities to suit all styles and target markets. The cover recess of the Radii Round Pressed Powder Compact can accommodate decorative materials such as printed paper, textile, metal, gel or moulded plastic to achieve unique realisations of this stock pack. This item is supplied with a full size mirror in the cover. The softly curved base profile has a timeless and ergonomic feel. The Radii Round range is an ideal choice for a complete and cohesive cosmetics line.

#### **Profile**

Round

#### **Dimensions**

Height: 17mm Diameter: 74mm

Well/s Dimensions: Ø59x5.3mm

## **Insert Options**

Insert Options: Single, Injection Moulded, Round Wells, Metal

Pressing Pan

## **Special Features**

Cover Recess Mirror

Clasp/Finger Recess Opening