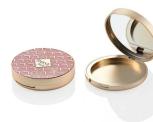

# Radii Round Pressed Powder **Compact**

The Radii Round range offers diversity and flexibility for decoration as the two-piece cover presents endless creative possibilities to suit all styles and target markets. The cover recess of the Radii Round Pressed Powder Compact can accommodate decorative materials such as printed paper, textile, metal, gel or moulded plastic to achieve unique realisations of this stock pack. This item is supplied with a full size mirror in the cover. The softly curved base profile has a timeless and ergonomic feel. The Radii Round range is an ideal choice for a complete and cohesive cosmetics line.

## **Special Features**

Cover Recess Mirror

Clasp/Finger Recess Opening