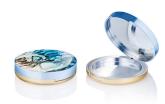

# Radii Round Pressed Powder **Compact**

The Radii Round range offers diversity and flexibility for decoration as the two-piece cover presents endless creative possibilities to suit all styles and target markets. The cover recess of the Radii Round Pressed Powder Compact can accommodate decorative materials such as printed paper, textile, metal, gel or moulded plastic to achieve unique realisations of this stock pack. This item is supplied with a full size mirror in the cover. The softly curved base profile has a timeless and ergonomic feel. The Radii Round range is an ideal choice for a complete and cohesive cosmetics line.

#### **Dimensions**

Height: 17mm Diameter: 74mm

Well/s Dimensions: Ø59x5.3mm

## **Special Features**

Cover Recess Mirror

Clasp/Finger Recess Opening