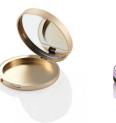

# Radii Round Pressed Powder **Compact**

The Radii Round range offers diversity and flexibility for decoration as the two-piece cover presents endless creative possibilities to suit all styles and target markets. The cover recess of the Radii Round Pressed Powder Compact can accommodate decorative materials such as printed paper, textile, metal, gel or moulded plastic to achieve unique realisations of this stock pack. This item is supplied with a full size mirror in the cover. The softly curved base profile has a timeless and ergonomic feel. The Radii Round range is an ideal choice for a complete and cohesive cosmetics line.

#### **Dimensions**

Height: 17mm Diameter: 74mm

Well/s Dimensions: Ø59x5.3mm

## **Special Features**

Cover Recess Mirror

Clasp/Finger Recess Opening