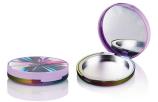

# Radii Round Pressed Powder **Compact**

The Radii Round range offers diversity and flexibility for decoration as the two-piece cover presents endless creative possibilities to suit all styles and target markets. The cover recess of the Radii Round Pressed Powder Compact can accommodate decorative materials such as printed paper, textile, metal, gel or moulded plastic to achieve unique realisations of this stock pack. This item is supplied with a full size mirror in the cover. The softly curved base profile has a timeless and ergonomic feel. The Radii Round range is an ideal choice for a complete and cohesive cosmetics line.

#### **Dimensions**

Height: 17mm Diameter: 74mm

Well/s Dimensions: Ø59x5.3mm

## **Special Features**

Cover Recess Mirror

Clasp/Finger Recess Opening