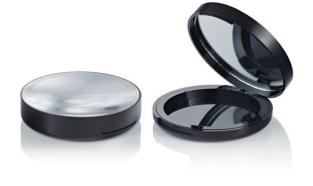

# Radii Round Domed Pressed Powder Compact

The Radii Round range offers diversity and flexibility for decoration as the two-piece cover presents endless creative possibilities to suit all styles and target markets. The PMMA dome supplied with the Radii Round Domed Pressed Powder Compact adds extra height and visual impact. The dome can be tinted or transparent, or artwork can be applied beneath via heat transfer label, direct digital printing, hotfoil or screen print. The softly curved base profile has a timeless and ergonomic feel. The 'Radii Round' range is an ideal choice for a complete and cohesive cosmetics line.

#### **Special Features**

Cover Recess Mirror Clasp/Finger Recess Opening