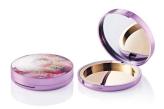

# Radii Round Domed Pressed Powder Compact

The Radii Round range offers diversity and flexibility for decoration as the two-piece cover presents endless creative possibilities to suit all styles and target markets. The PMMA dome supplied with the Radii Round Domed Pressed Powder Compact adds extra height and visual impact. The dome can be tinted or transparent, or artwork can be applied beneath via heat transfer label, direct digital printing, hotfoil or screen print. The softly curved base profile has a timeless and ergonomic feel. The 'Radii Round' range is an ideal choice for a complete and cohesive cosmetics line.