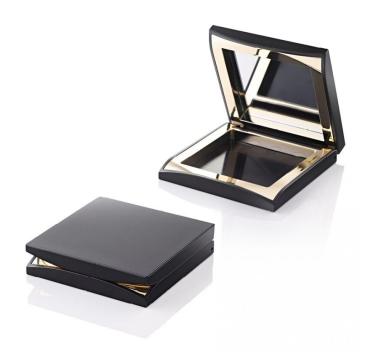

# **Butterfly Magnetic Pressed Powder Compact**

A sleek and modern compact with classic detailing & a magentic closure, this pack exudes timeless glamour in a versatile profile. The chamfered detailing can be decorated for a contrasting look.

#### **Dimensions**

Height: 15.9mm Width: 65mm Depth: 65mm

Well/s Dimensions: W:48.9 X D:

48.9 X H:6MM

# **Special Features**

Mirror

Magnetic Openings