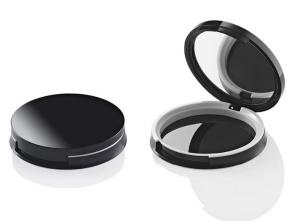

The 'Flare' range offers customers modern and flexible stock packaging that can be extensively decorated for a unique result. The ergonomic compacts are designed with a soft, curved external profile and a discreet centre ring that can be finished to contrast or match with the cover and base. The Flare Pressed Powder Compact is supplied with a full size mirror.

### **Profile**

Round

### **Dimensions**

Height: 14.5mm Diameter: 72mm

Well/s Dimensions: Ø59x7.3mm

## **Special Features**

Mirror
Clasp/Finger Recess Opening