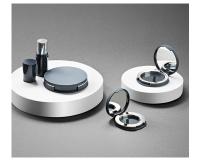

The 'Flare' range offers customers modern and flexible stock packaging that can be extensively decorated for a unique result. The ergonomic compacts are designed with a soft, curved external profile and a discreet centre ring that can be finished to contrast or match with the cover and base. The Flare Pressed Powder Compact is supplied with a full size mirror.

## **Special Features**

Mirror
Clasp/Finger Recess Opening