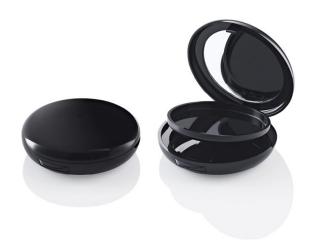

# **Festival Pressed Powder Compact**

A softly rounded collection with a domed profile, the two-tiered Festival Pressed Powder Compact has a push-button opening, space for an a puff/sponge and can be decorated with a ribbon, charm or jewels for an extra special touch.

### **Profile**

Round

### **Dimensions**

Height: 24.7mm Diameter: 72mm

Well/s Dimensions: Ø58x4.7mm

# **Special Features**

Mirror Push Button Opening