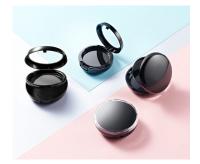

# **Festival Pressed Powder Compact**

A softly rounded collection with a domed profile, the two-tiered Festival Pressed Powder Compact has a push-button opening, space for an a puff/sponge and can be decorated with a ribbon, charm or jewels for an extra special touch.

### **Profile**

Round

### **Dimensions**

Height: 24.7mm Diameter: 72mm

Well/s Dimensions: Ø58x4.7mm

# **Special Features**

Mirror Push Button Opening