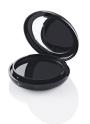

# **Festival Pressed Powder Compact**

A softly rounded collection with a domed profile, the two-tiered Festival Pressed Powder Compact has a push-button opening, space for an a puff/sponge and can be decorated with a ribbon, charm or jewels for an extra special touch.

# **Special Features**

Mirror Push Button Opening