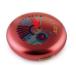

# **Festival Pressed Powder Compact**

A softly rounded collection with a domed profile, the two-tiered Festival Pressed Powder Compact has a push-button opening, space for an a puff/sponge and can be decorated with a ribbon, charm or jewels for an extra special touch.

### **Profile**

Round

### **Dimensions**

Height: 24.7mm Diameter: 72mm

Well/s Dimensions: Ø58x4.7mm

# **Special Features**

Mirror Push Button Opening