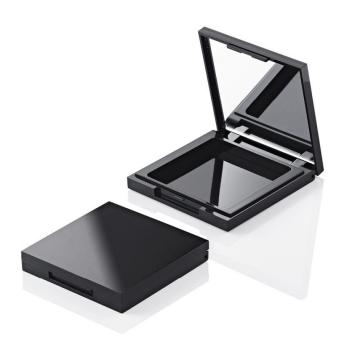

# Fusion Square Pressed Powder Compact

The 'Fusion Square' range offers the widest choice of compacts, palettes and kits in HCP's stock portfolio. The Fusion Square Pressed Powder Compact follows the slim, minimal aesthetics of the Fusion range, with the option to either opaque mould the cover and add a full size mirror or clear mould for shade ID.

#### Profile

Sharp Square

# Dimensions

Height: 12mm Width: 67mm Depth: 67mm Well/s Dimensions: W: 52x D:52.3 x H: 5.9mm

## **Special Features**

Mirror Clasp/Finger Recess Opening Clear Cover/Shade ID