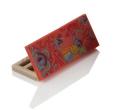

# **Fusion Extend Compact**

The 'Fusion Square' range offers the widest choice of compacts, palettes and kits in HCP's stock portfolio. The Fusion Extend Compact follows the slim, minimal aesthetics of the Fusion range, with the option to either opaque mould the cover and add a full size mirror or clear mould for shade ID. The insert holds two recesses: a larger recess for product and a second to hold an applicator. This pack is ideally suited to both eyeshadow or brow products.

#### **Profile**

Sharp Square

#### **Dimensions**

Height: 10mm Width: 80mm Depth: 34mm

Well/s Dimensions: (1x) W:71.2 x D:12.6 x H:4.15mm (1x) W:71.2 x D:6 x H:4.15mm (Applicator

Recess)

### **Insert Options**

Insert Options: Duo, Injection Moulded, Rectangle Wells, Metal Pressing Pan, Applicator Recess

## **Special Features**

Mirror

Clasp/Finger Recess Opening