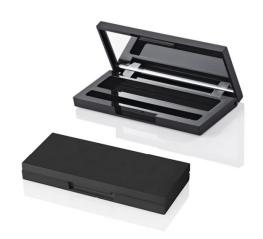

# **Fusion Extend Compact**

The 'Fusion Square' range offers the widest choice of compacts, palettes and kits in HCP's stock portfolio. The Fusion Extend Compact follows the slim, minimal aesthetics of the Fusion range, with the option to either opaque mould the cover and add a full size mirror or clear mould for shade ID. The insert holds two recesses: a larger recess for product and a second to hold an applicator. This pack is ideally suited to both eyeshadow or brow products.

#### **Profile**

Sharp Square

#### **Dimensions**

Height: 10mm Width: 80mm Depth: 34mm

Well/s Dimensions: (1x) W:71.2 x D:12.6 x H:4.15mm (1x) W:71.2 x D:6 x H:4.15mm (Applicator

Recess)

### **Insert Options**

Insert Options: Duo, Injection Moulded, Rectangle Wells, Metal Pressing Pan, Applicator Recess

## **Special Features**

Mirror

Clasp/Finger Recess Opening