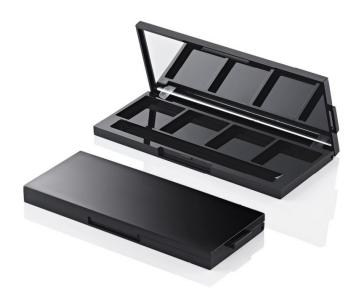

# Fusion Rectangular Quad Kit (with tab)

The 'Fusion Square' range offers the widest choice of compacts, palettes and kits in HCP's stock portfolio. The Fusion Rectangular Quad Kit with Tab has a tab feature on the cover to allow for an attachment for a unique touch, such as a tag, charm or ribbon.

#### Profile

Sharp Square

#### Dimensions

Height: 10.5mm Width: 120mm Depth: 50.2mm Well/s Dimensions: (4x) W:27.3 x D:27.3 x H:3.85mm (1x) W:105 x D:10.27 x H:4mm (Applicator Recess)

#### **Insert Options**

Insert Options: Quad, Injection Moulded, Square Wells, Rectangle Wells, Metal Pressing Pan, Applicator Recess

### **Special Features**

Mirror Clasp/Finger Recess Opening