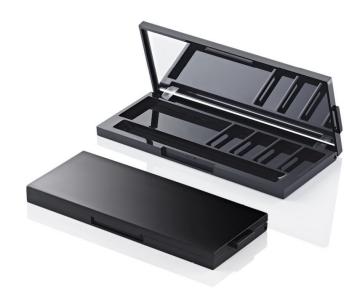

# Fusion Rectangular Studio Kit (with tab)

The 'Fusion Square' range offers the widest choice of compacts, palettes and kits in HCP's stock portfolio. The Fusion Rectangular Studio Kit with Tab follows the slim, minimal aesthetics of the Fusion range, with an option to add a hanging charm for a unique touch.

#### **Profile**

Sharp Square

## **Dimensions**

Height: 10mm Width: 120mm Depth: 50.2mm

Well/s Dimensions: (1x) W:56 x D:27 x H: 3.85mm (4x) W:13 x D:27.2 x H:3.85mm (1x) W:96 x D:10 x H:3.85mm (Applicator

Recess)

### **Insert Options**

Insert Options: Multi, Injection Moulded, Rectangle Wells, Metal Pressing Pan, Applicator Recess

### **Special Features**

Mirror

Clasp/Finger Recess Opening