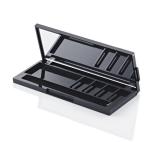

# Fusion Rectangular Studio Kit (with tab)

The 'Fusion Square' range offers the widest choice of compacts, palettes and kits in HCP's stock portfolio. The Fusion Rectangular Studio Kit with Tab follows the slim, minimal aesthetics of the Fusion range, with an option to add a hanging charm for a unique touch.

#### **Profile**

Sharp Square

## **Dimensions**

Height: 10mm Width: 120mm Depth: 50.2mm

Well/s Dimensions: (1x) W:56 x D:27 x H: 3.85mm (4x) W:13 x D:27.2 x H:3.85mm (1x) W:96 x D:10 x H:3.85mm (Applicator

Recess)

### **Insert Options**

Insert Options: Multi, Injection Moulded, Rectangle Wells, Metal Pressing Pan, Applicator Recess

### **Special Features**

Mirror

Clasp/Finger Recess Opening