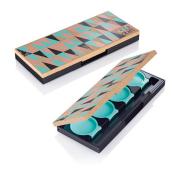

# Fusion Rectangular Matrix Quad Kit

The 'Fusion Square' range offers the widest choice of compacts, palettes and kits in HCP's stock portfolio. The Fusion Rectangular Matrix Quad Kit is an innovative, refillable compact that follows the slim, minimal aesthetics of the Fusion range, with a unique system for refilling, replacing or 'mixing and matching' eyeshadows.

## **Insert Options**

Insert Options: Quad, Injection Moulded, Round Wells, Rectangle Wells, Metal Pressing Pan, Refill System, Applicator Recess