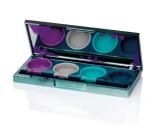

# Fusion Rectangular Matrix Quad Kit

The 'Fusion Square' range offers the widest choice of compacts, palettes and kits in HCP's stock portfolio. The Fusion Rectangular Matrix Quad Kit is an innovative, refillable compact that follows the slim, minimal aesthetics of the Fusion range, with a unique system for refilling, replacing or 'mixing and matching' eyeshadows.

## Dimensions

Height: 12.2mm Width: 122mm Depth: 52.6mm Well/s Dimensions: (4x) Ø:28 x 4.6mm (1x) W:116 x D:10 x H:5.9mm (Applicator Recess)

## **Insert Options**

Insert Options: Quad, Injection Moulded, Round Wells, Rectangle Wells, Metal Pressing Pan, Refill System, Applicator Recess

#### **Special Features**

Mirror Clasp/Finger Recess Opening