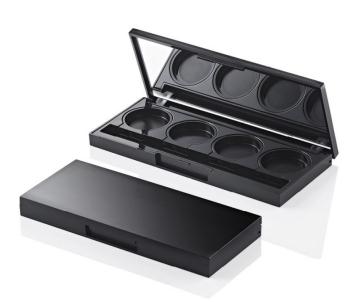

# Fusion Rectangular Matrix Quad Kit

The 'Fusion Square' range offers the widest choice of compacts, palettes and kits in HCP's stock portfolio. The Fusion Rectangular Matrix Quad Kit is an innovative, refillable compact that follows the slim, minimal aesthetics of the Fusion range, with a unique system for refilling, replacing or 'mixing and matching' eyeshadows.

## Dimensions

Height: 12.2mm Width: 122mm Depth: 52.6mm Well/s Dimensions: (4x) Ø:28 x 4.6mm (1x) W:116 x D:10 x H:5.9mm (Applicator Recess)

## **Insert Options**

Insert Options: Quad, Injection Moulded, Round Wells, Rectangle Wells, Metal Pressing Pan, Refill System, Applicator Recess

#### **Special Features**

Mirror Clasp/Finger Recess Opening