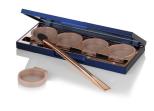

# Fusion Rectangular Matrix Quad Kit

The 'Fusion Square' range offers the widest choice of compacts, palettes and kits in HCP's stock portfolio. The Fusion Rectangular Matrix Quad Kit is an innovative, refillable compact that follows the slim, minimal aesthetics of the Fusion range, with a unique system for refilling, replacing or 'mixing and matching' eyeshadows.

## **Insert Options**

Insert Options: Quad, Injection Moulded, Round Wells, Rectangle Wells, Metal Pressing Pan, Refill System, Applicator Recess