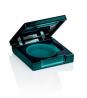

# Fusion Square Matrix Solo Eyeshadow Compact

The 'Fusion Square' range offers the widest choice of compacts, palettes and kits in HCP's stock portfolio. The Fusion Rectangular Matrix Solo Eyeshadow is an innovative, refillable compact that follows the slim, minimal aesthetics of the Fusion range, with a unique system for refilling and replacing eyeshadows.