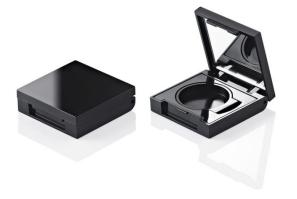

# Fusion Square Matrix Solo Eyeshadow Compact

The 'Fusion Square' range offers the widest choice of compacts, palettes and kits in HCP's stock portfolio. The Fusion Rectangular Matrix Solo Eyeshadow is an innovative, refillable compact that follows the slim, minimal aesthetics of the Fusion range, with a unique system for refilling and replacing eyeshadows.

### Profile

Sharp Square

#### Dimensions

Height: 12.2mm Width: 40.9mm Depth: 40.9mm Well/s Dimensions: Ø:27.79 x 6mm (Recess Dimension) Ø:25 x 4.5mm (Pan Dimension)

#### **Insert Options**

Insert Options: Single, Injection Moulded, Round Wells, Metal Pressing Pan, Refill System

#### **Special Features**

Mirror Clasp/Finger Recess Opening