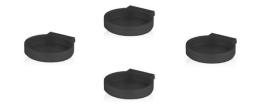

# **Fusion Matrix Refill**

The 'Fusion Square' range offers the widest choice of compacts, palettes and kits in HCP's stock portfolio. The Fusion Matrix Refill is an innovative refillable insert for use with the Fusion Square Matrix Solo Eyeshadow compact or Fusion Rectangular Matrix Quad Kit that follow the slim, minimal aesthetics of the Fusion range.

### **Insert Options**

Insert Options: Single, Injection Moulded, Round Wells, Metal Pressing Pan, Refill System