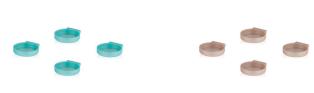

# **Fusion Matrix Refill**

The 'Fusion Square' range offers the widest choice of compacts, palettes and kits in HCP's stock portfolio. The Fusion Matrix Refill is an innovative refillable insert for use with the Fusion Square Matrix Solo Eyeshadow compact or Fusion Rectangular Matrix Quad Kit that follow the slim, minimal aesthetics of the Fusion range.

### **Insert Options**

Insert Options: Single, Injection Moulded, Round Wells, Metal Pressing Pan, Refill System