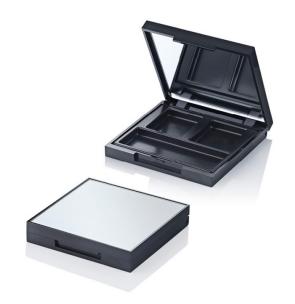

# **Fusion Square Deco Large Trio Compact**

The Fusion Square Deco compacts offer a cover recess for enhanced decoration. Top-plates can be added in a variety of materials including metal, paper, textile, gel or plastic. The sharp square profile synonymous with the collection is effectively transformed for all market levels. This pack would also make a strong contemporary choice as a concealer/colour correction kit.

## **Profile**

Sharp Square

#### **Dimensions**

Height: 13.2mm Width: 67.3mm Depth: 67.3mm

Well/s Dimensions: (2x) W:22 x D:27.4 x H:4.7mm (1x) W:58 x D:21 x H:4.7mm (Applicator Recess)

### **Insert Options**

Insert Options: Trio, Vac Form, Rectangle Wells, Metal Pressing Pan, Applicator Recess

## **Special Features**

Cover Recess Mirror

Clasp/Finger Recess Opening