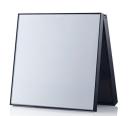

# **Fusion Square Deco Grande Bronzer Compact**

The Fusion Square Deco compacts offer a cover recess for enhanced decoration. Top-plates can be added in a variety of materials including metal, paper, textile, gel or plastic. The sharp square profile synonymous with the collection is effectively transformed for all market levels.

HCP Ref:

97D

https://www.hcpackaging.com/product/fusion-square-deco-grande-bronzer/









### **Profile**

Sharp Square

### **Dimensions**

Height: 14.5mm Width: 100mm Depth: 100mm

Well/s Dimensions: Ø:80 x 6.5mm

## **Insert Options**

Insert Options: Single, Vac Form, Round Wells, Metal Pressing Pan

## **Special Features**

Cover Recess Mirror

Clasp/Finger Recess Opening

# **Manufacturing Location**

Asia