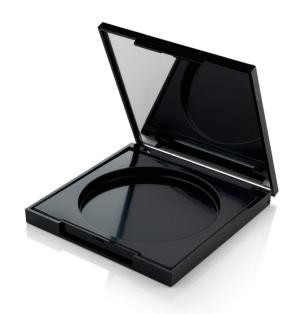

# **Fusion Square Deco Grande Bronzer Compact**

The Fusion Square Deco compacts offer a cover recess for enhanced decoration. Top-plates can be added in a variety of materials including metal, paper, textile, gel or plastic. The sharp square profile synonymous with the collection is effectively transformed for all market levels.

### **Profile**

Sharp Square

### **Dimensions**

Height: 14.5mm Width: 100mm Depth: 100mm

Well/s Dimensions: Ø:80 x 6.5mm

## **Special Features**

Cover Recess Mirror

Clasp/Finger Recess Opening