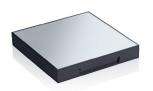

# **Fusion Square Deco Grande Bronzer Compact**

The Fusion Square Deco compacts offer a cover recess for enhanced decoration. Top-plates can be added in a variety of materials including metal, paper, textile, gel or plastic. The sharp square profile synonymous with the collection is effectively transformed for all market levels.

### **Dimensions**

Height: 14.5mm Width: 100mm Depth: 100mm

Well/s Dimensions: Ø:80 x 6.5mm