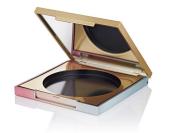

# **Fusion Square Deco Grande Bronzer Compact**

The Fusion Square Deco compacts offer a cover recess for enhanced decoration. Top-plates can be added in a variety of materials including metal, paper, textile, gel or plastic. The sharp square profile synonymous with the collection is effectively transformed for all market levels.

### **Profile**

Sharp Square

### **Dimensions**

Height: 14.5mm Width: 100mm Depth: 100mm

Well/s Dimensions: Ø:80 x 6.5mm

## **Insert Options**

Insert Options: Single, Vac Form, Round Wells, Metal Pressing Pan

## **Special Features**

Cover Recess Mirror

Clasp/Finger Recess Opening