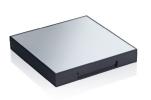

# **Fusion Square Deco Grande Mosaic Kit**

The Fusion Square Deco compacts offer a cover recess for enhanced decoration. Top-plates can be added in a variety of materials including metal, paper, textile, gel or plastic. The sharp square profile synonymous with the collection is effectively transformed for all market levels.

#### **Dimensions**

Height: 14.5mm Width: 100mm Depth: 100mm

Well/s Dimensions: (1x) W:42 x D:28.5 x H:4.5mm (1x) W:45 x D:41.7 x H:4.5mm (3x) W:14 x D:28.5 x H:4.5mm (4x) W:20 x D:20 x H:4.5mm (1x) W:90 x D:10 x H:6mm (Applicator Recess)