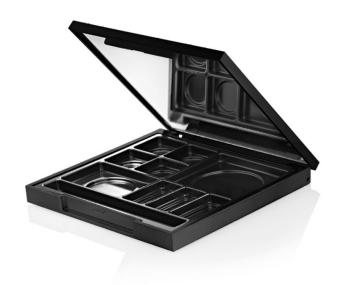

# **Fusion Square Deco Grande Mosaic Kit**

The Fusion Square Deco compacts offer a cover recess for enhanced decoration. Top-plates can be added in a variety of materials including metal, paper, textile, gel or plastic. The sharp square profile synonymous with the collection is effectively transformed for all market levels.

#### **Profile**

Sharp Square

#### **Dimensions**

Height: 14.5mm Width: 100mm Depth: 100mm

Well/s Dimensions: (1x) W:42 x D:28.5 x H:4.5mm (1x) W:45 x D:41.7 x H:4.5mm (3x) W:14 x D:28.5 x H:4.5mm (4x) W:20 x D:20 x H:4.5mm (1x) W:90 x D:10 x H:6mm (Applicator Recess)

## **Insert Options**

Insert Options: Multi, Vac Form, Square Wells, Rectangle Wells, Metal Pressing Pan, Applicator

Recess

## **Special Features**

Cover Recess Mirror

Clasp/Finger Recess Opening