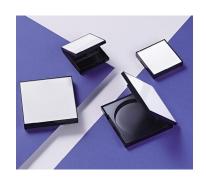

# **Fusion Square Deco Grande Mosaic Kit**

The Fusion Square Deco compacts offer a cover recess for enhanced decoration. Top-plates can be added in a variety of materials including metal, paper, textile, gel or plastic. The sharp square profile synonymous with the collection is effectively transformed for all market levels.

#### **Profile**

Sharp Square

## **Special Features**

Cover Recess Mirror

Clasp/Finger Recess Opening