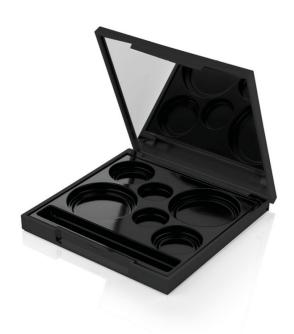

# Fusion Square Deco Grande Bubble Kit

The Fusion Square Deco compacts offer a cover recess for enhanced decoration. Top-plates can be added in a variety of materials including metal, paper, textile, gel or plastic. The sharp square profile synonymous with the collection is effectively transformed for all market levels.

#### Dimensions

Height: 14.5mm Width: 100mm Depth: 100mm Well/s Dimensions: (2x) Ø:20 x 4.5mm (2x) Ø: 27 x 4.5mm (2x) Ø: 40 x 4.5mm (1x) W:90 x D:12 x H:6mm (Applicator Recess)

### **Insert Options**

Insert Options: Multi, Vac Form, Round Wells, Rectangle Wells, Metal Pressing Pan, Applicator Recess

#### **Special Features**

Cover Recess Mirror Clasp/Finger Recess Opening