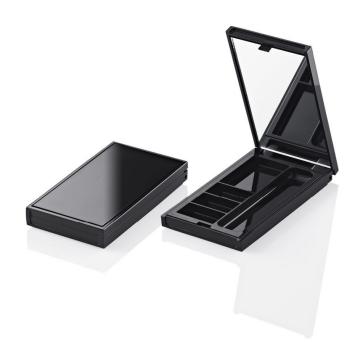

# **Divine Quad Kit**

The 'Divine' compacts have a contemporary geometric profile, subtly complemented by a cover recess feature that can be decorated for a unique branding opportunity with materials such as printed paper, textile, gel, metal or moulded plastic. The 'Divine' range can be presented in simple moulded colours or enhanced dramatically with HCP's creative secondary finishing techniques for a luxury realisation. This item would also be a strong choice for a concealer/colour correction kit.

#### **Profile**

Sharp Square

#### **Dimensions**

Height: 13.9mm Width: 48mm Depth: 85.5mm

Well/s Dimensions: (1x) W:21.8 x D:32.63 x H:4.7mm (3x) W:21.8 x D:11.2 H:4.7mm (1x) W:14.53 x D:70.21 x H:5.5mm (Applicator

Recess)

## **Insert Options**

Insert Options: Quad, Injection Moulded, Rectangle Wells, Metal Pressing Pan, Applicator Recess

## **Special Features**

Cover Recess Mirror

Clasp/Finger Recess Opening