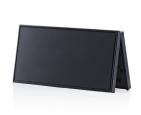

# **Divine Colour Dots Kit**

The 'Divine' compacts have a contemporary geometric profile, subtly complemented by a cover recess feature that can be decorated for a unique branding opportunity with materials such as printed paper, textile, gel, metal or moulded plastic. The 'Divine' range can be presented in simple moulded colours or enhanced dramatically with HCP's creative secondary finishing techniques for a luxury realisation.

### **Special Features**

Cover Recess Mirror

Clasp/Finger Recess Opening