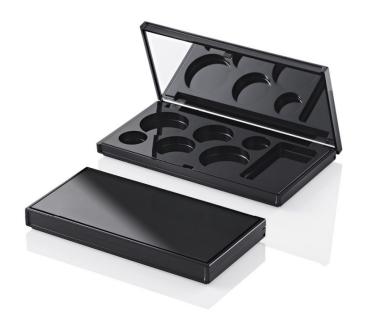

# **Divine Colour Dots Kit**

The 'Divine' compacts have a contemporary geometric profile, subtly complemented by a cover recess feature that can be decorated for a unique branding opportunity with materials such as printed paper, textile, gel, metal or moulded plastic. The 'Divine' range can be presented in simple moulded colours or enhanced dramatically with HCP's creative secondary finishing techniques for a luxury realisation.

## **Dimensions**

Height: 13.3mm Width: 119mm Depth: 60mm

Well/s Dimensions: (2x) Ø:16 x 5mm (2x) Ø: 23 x 5mm (2x) Ø: 28 x 5mm (1x) W:25 x D:45.75 x H:5mm

(Applicator Recess)

### **Insert Options**

Insert Options: Multi, Injection Moulded, Round Wells, Rectangle Wells, Metal Pressing Pan

### **Special Features**

Cover Recess Mirror

Clasp/Finger Recess Opening