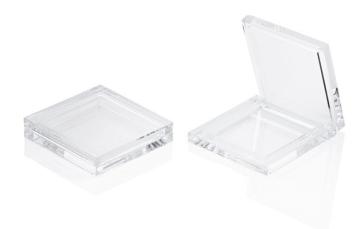

## Manhattan Pressed Powder Compact

Each of the Manhattan compacts have identical external dimensions with a choice of insert options to suit a variety of product possibilities within one single size variant. This simple yet versatile design is complimented by the use of robust materials and HCP's unique plastic hinge/clasp technology. The 'Manhattan' range is a contemporary high-quality design ideally suited for moulding in transparent materials, although the compacts can also be opaque moulded. Pans can be moulded in clear plastic to provide a completely transparent aesthetic.