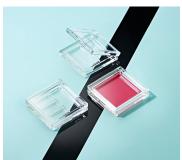

## Manhattan Pressed Powder Compact

Each of the Manhattan compacts have identical external dimensions with a choice of insert options to suit a variety of product possibilities within one single size variant. This simple yet versatile design is complimented by the use of robust materials and HCP's unique plastic hinge/clasp technology. The 'Manhattan' range is a contemporary high-quality design ideally suited for moulding in transparent materials, although the compacts can also be opaque moulded. Pans can be moulded in clear plastic to provide a completely transparent aesthetic.