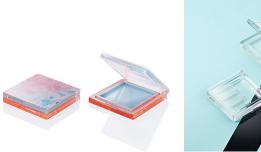

## Manhattan Pressed Powder Compact

Each of the Manhattan compacts have identical external dimensions with a choice of insert options to suit a variety of product possibilities within one single size variant. This simple yet versatile design is complimented by the use of robust materials and HCP's unique plastic hinge/clasp technology. The 'Manhattan' range is a contemporary high-quality design ideally suited for moulding in transparent materials, although the compacts can also be opaque moulded. Pans can be moulded in clear plastic to provide a completely transparent aesthetic.