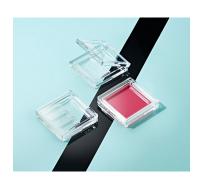

## **Manhattan Trio Compact**

Each of the Manhattan compacts have identical external dimensions with a choice of insert options to suit a variety of product possibilities within one single size variant. This simple yet versatile design is complimented by the use of robust materials and HCP's unique plastic hinge/clasp technology. The 'Manhattan' range is a contemporary high-quality design ideally suited for moulding in transparent materials, although the compacts can also be opaque moulded. Pans can be moulded in clear plastic to provide a completely transparent aesthetic.