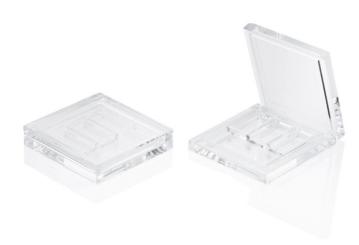

## **Manhattan Trio Compact**

Each of the Manhattan compacts have identical external dimensions with a choice of insert options to suit a variety of product possibilities within one single size variant. This simple yet versatile design is complimented by the use of robust materials and HCP's unique plastic hinge/clasp technology. The 'Manhattan' range is a contemporary high-quality design ideally suited for moulding in transparent materials, although the compacts can also be opaque moulded. Pans can be moulded in clear plastic to provide a completely transparent aesthetic.