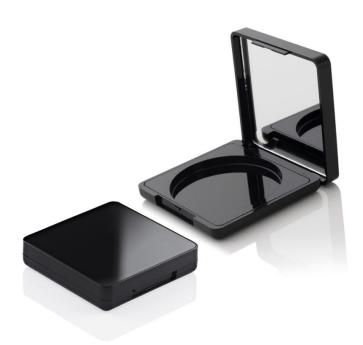

# Radii Square Pressed Powder Compact

The Radii Square Pressed Powder Compact is available with either a one or two-piece cover. The two-piece option can accommodate decorative materials such as printed paper, textile, metal, gel or moulded plastic to achieve unique realisations of this pack. The softly curved base profile and rounded corners have a classic and smooth feel. The insert can be moulded or decorated in a contrasting finish to the outer base and cover.

# Dimensions

Height: 17mm Width: 72mm Depth: 72mm Well/s Dimensions: Ø:59 x 5.3mm

### **Insert Options**

Insert Options: Single, Injection Moulded, Round Wells, Metal Pressing Pan

#### **Special Features**

Cover Recess Mirror Clasp/Finger Recess Opening