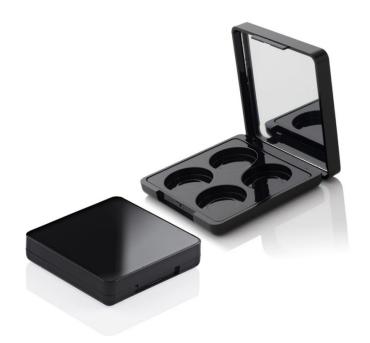

# Radii Square Quad Compact

The Radii Square Quad Compact is available with either a one or two-piece cover. The two-piece option can accommodate decorative materials such as printed paper, textile, metal, gel or moulded plastic to achieve unique realisations of this pack. The softly curved base profile and rounded corners have a classic and smooth feel. The insert can be moulded or decorated in a contrasting finish to the outer base and cover.

#### **Profile**

Soft Square

#### **Dimensions**

Height: 17mm Width: 72mm Depth: 72mm

Well/s Dimensions: (4x) Ø:26 x

4.62mm

## **Insert Options**

Insert Options: Quad, Injection Moulded, Round Wells, Metal

Pressing Pan

## **Special Features**

Cover Recess Mirror

Clasp/Finger Recess Opening