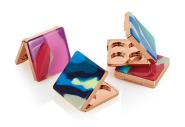

# Radii Square Quad Compact

The Radii Square Quad Compact is available with either a one or two-piece cover. The two-piece option can accommodate decorative materials such as printed paper, textile, metal, gel or moulded plastic to achieve unique realisations of this pack. The softly curved base profile and rounded corners have a classic and smooth feel. The insert can be moulded or decorated in a contrasting finish to the outer base and cover.

#### **Profile**

Soft Square

#### **Dimensions**

Height: 17mm Width: 72mm Depth: 72mm

Well/s Dimensions: (4x) Ø:26 x

4.62mm

## **Insert Options**

Insert Options: Quad, Injection Moulded, Round Wells, Metal

Pressing Pan

## **Special Features**

Cover Recess Mirror

Clasp/Finger Recess Opening