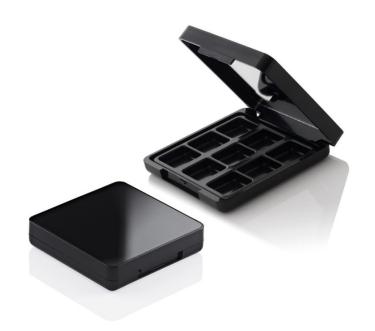

# Radii Square Large Compact (9 well)

The Radii Square Large Compact 9 Well is available with either a one or two-piece cover. The two-piece option can accommodate decorative materials such as printed paper, textile, metal, gel or moulded plastic to achieve unique realisations of this pack. The softly curved base profile and rounded corners have a classic and smooth feel.

#### **Profile**

Soft Square

#### **Dimensions**

Height: 17mm Width: 72mm Depth: 72mm

Well/s Dimensions: (9x) W:17 x

D:17 x H:5.3mm

## **Insert Options**

Insert Options: Multi, Vac Form, Single, Metal Pressing Pan

## **Special Features**

Cover Recess Mirror

Clasp/Finger Recess Opening