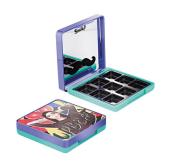

# Radii Square Large Compact (9 well)

The Radii Square Large Compact 9 Well is available with either a one or two-piece cover. The two-piece option can accommodate decorative materials such as printed paper, textile, metal, gel or moulded plastic to achieve unique realisations of this pack. The softly curved base profile and rounded corners have a classic and smooth feel.

HCP Ref:

16T (2pc cover) / 23W (1pc cover)

https://www.hcpackaging.com/product/radii-square-large-9-well/

#### **Profile**

Soft Square

#### **Dimensions**

Height: 17mm Width: 72mm Depth: 72mm

Well/s Dimensions: (9x) W:17 x

D:17 x H:5.3mm

## **Insert Options**

Insert Options: Multi, Vac Form, Single, Metal Pressing Pan

## **Special Features**

Cover Recess Mirror

Clasp/Finger Recess Opening