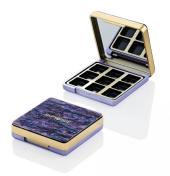

# Radii Square Large Compact (9 well)

The Radii Square Large Compact 9 Well is available with either a one or two-piece cover. The two-piece option can accommodate decorative materials such as printed paper, textile, metal, gel or moulded plastic to achieve unique realisations of this pack. The softly curved base profile and rounded corners have a classic and smooth feel.

## **Insert Options**

Insert Options: Multi, Vac Form, Single, Metal Pressing Pan

## **Special Features**

Cover Recess Mirror

Clasp/Finger Recess Opening