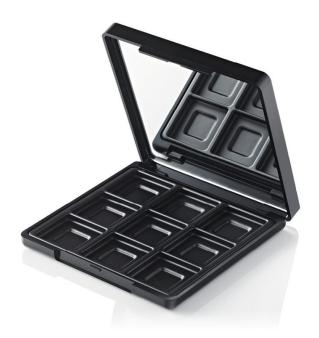

# Radii Square Grande Palette (9 well)

The Radii Square Grande Palette 9 Well is available with either a one or two-piece cover. The two-piece option can accommodate decorative materials such as printed paper, textile, metal, gel or moulded plastic to achieve unique realisations of this pack. The softly curved base profile and rounded corners have a classic and smooth feel. This pack is ideal for multiproduct launches, limited edition and gifting ranges. The Radii Square Grande Palette is available with bronzer, 4 well, 6 well, 9 well and 12 well inserts.

## Profile

Soft Square

#### Dimensions

Height: 17mm Width: 99.9mm Depth: 99.9mm Well/s Dimensions: (9x) W:26.5 x D:26.5 x H:4mm

#### **Insert Options**

Insert Options: Multi, Vac Form, Square Wells, Metal Pressing Pan

### **Special Features**

Cover Recess Mirror Clasp/Finger Recess Opening