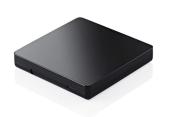

# Radii Square Grande Palette (9 well)

The Radii Square Grande Palette 9 Well is available with either a one or two-piece cover. The two-piece option can accommodate decorative materials such as printed paper, textile, metal, gel or moulded plastic to achieve unique realisations of this pack. The softly curved base profile and rounded corners have a classic and smooth feel. This pack is ideal for multiproduct launches, limited edition and gifting ranges. The Radii Square Grande Palette is available with bronzer, 4 well, 6 well, 9 well and 12 well inserts.

#### Dimensions

Height: 17mm Width: 99.9mm Depth: 99.9mm Well/s Dimensions: (9x) W:26.5 x D:26.5 x H:4mm