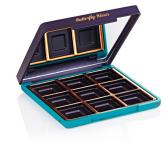

# Radii Square Grande Palette (9 well)

The Radii Square Grande Palette 9 Well is available with either a one or two-piece cover. The two-piece option can accommodate decorative materials such as printed paper, textile, metal, gel or moulded plastic to achieve unique realisations of this pack. The softly curved base profile and rounded corners have a classic and smooth feel. This pack is ideal for multiproduct launches, limited edition and gifting ranges. The Radii Square Grande Palette is available with bronzer, 4 well, 6 well, 9 well and 12 well inserts.

## Profile

Soft Square

#### Dimensions

Height: 17mm Width: 99.9mm Depth: 99.9mm Well/s Dimensions: (9x) W:26.5 x D:26.5 x H:4mm

#### **Insert Options**

Insert Options: Multi, Vac Form, Square Wells, Metal Pressing Pan

### **Special Features**

Cover Recess Mirror Clasp/Finger Recess Opening