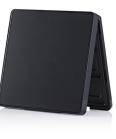

# Radii Square Grande Palette (9 well)

The Radii Square Grande Palette 9 Well is available with either a one or two-piece cover. The two-piece option can accommodate decorative materials such as printed paper, textile, metal, gel or moulded plastic to achieve unique realisations of this pack. The softly curved base profile and rounded corners have a classic and smooth feel. This pack is ideal for multiproduct launches, limited edition and gifting ranges. The Radii Square Grande Palette is available with bronzer, 4 well, 6 well, 9 well and 12 well inserts.

### **Special Features**

Cover Recess Mirror Clasp/Finger Recess Opening