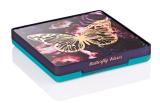

# Radii Square Grande Palette (9 well)

The Radii Square Grande Palette 9 Well is available with either a one or two-piece cover. The two-piece option can accommodate decorative materials such as printed paper, textile, metal, gel or moulded plastic to achieve unique realisations of this pack. The softly curved base profile and rounded corners have a classic and smooth feel. This pack is ideal for multiproduct launches, limited edition and gifting ranges. The Radii Square Grande Palette is available with bronzer, 4 well, 6 well, 9 well and 12 well inserts.