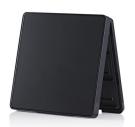

# Radii Square Grande Palette (12 well)

The Radii Square Grande Palette 12 Well is available with either a one or two-piece cover. The two-piece option can accommodate decorative materials such as printed paper, textile, metal, gel or moulded plastic to achieve unique realisations of this pack. The softly curved base profile and rounded corners have a classic and smooth feel. This pack is ideal for multiproduct launches, limited edition and gifting ranges. The Radii Square Grande Palette is available with bronzer, 4 well, 6 well, 9 well and 12 well inserts.

## **Special Features**

Cover Recess Mirror

Clasp/Finger Recess Opening