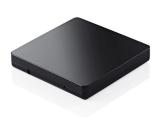

# Radii Square Grande Palette (12 well)

The Radii Square Grande Palette 12 Well is available with either a one or two-piece cover. The two-piece option can accommodate decorative materials such as printed paper, textile, metal, gel or moulded plastic to achieve unique realisations of this pack. The softly curved base profile and rounded corners have a classic and smooth feel. This pack is ideal for multiproduct launches, limited edition and gifting ranges. The Radii Square Grande Palette is available with bronzer, 4 well, 6 well, 9 well and 12 well inserts.

#### **Dimensions**

Height: 17mm Width: 99.9mm Depth: 99.9mm

Well/s Dimensions: (12x) W:26.3 x

D:17 x H:4.5mm