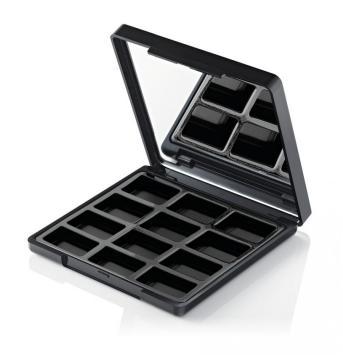

# Radii Square Grande Palette (12 well)

The Radii Square Grande Palette 12 Well is available with either a one or two-piece cover. The two-piece option can accommodate decorative materials such as printed paper, textile, metal, gel or moulded plastic to achieve unique realisations of this pack. The softly curved base profile and rounded corners have a classic and smooth feel. This pack is ideal for multiproduct launches, limited edition and gifting ranges. The Radii Square Grande Palette is available with bronzer, 4 well, 6 well, 9 well and 12 well inserts.

#### **Profile**

Soft Square

#### **Dimensions**

Height: 17mm Width: 99.9mm Depth: 99.9mm

Well/s Dimensions: (12x) W:26.3 x

D:17 x H:4.5mm

## **Insert Options**

Insert Options: Multi, Square Wells, Metal Pressing Pan, Vac Form

## **Special Features**

Cover Recess Mirror

Clasp/Finger Recess Opening