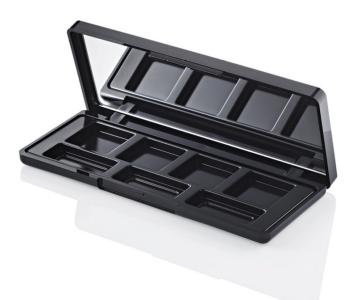

# Radii Rectangular Palette (7 well)

The Radii Rectangular Palette 7 Well is available with either a one or twopiece cover. The two-piece option can accommodate decorative materials such as printed paper, textile, metal, gel or moulded plastic to achieve unique realisations of this pack. The softly curved base profile and rounded corners have a classic and smooth feel. This pack is ideal for multi-product launches, limited edition and gifting ranges. The Radii Rectangular Palette is available with 3 well, 8 well, 9 well and 11 well inserts.

### Profile

Soft Square

### Dimensions

Height: 16mm Width: 160mm Depth: 65mm Well/s Dimensions: (4x) W:28.1 x D:28.1 x H:5.1mm (3x) W:39.9 x D:16.75 x H:4.5mm

### **Insert Options**

Insert Options: Multi, Vac Form, Square Wells, Rectangle Wells, Metal Pressing Pan

#### **Special Features**

Cover Recess Mirror Clasp/Finger Recess Opening