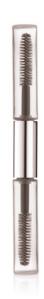

# 10mm Double Ended Mascara

The Double-Ended mascara gives the option for different brushes and formulations within a single pack. The slim profile is elegant, with an aluminium middle part.

HCP Ref: XP06959-00

### **Dimensions**

Height: 126mm Neck Size: 10mm

**Applicator Brush Options** 

4.6ml x 2