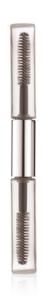

## 10mm Double Ended Mascara

The Double-Ended mascara gives the option for different brushes and formulations within a single pack. The slim profile is elegant, with an aluminium middle part.

HCP Ref: XP06959-00

4.6ml x 2

**Materials** 

Wiper: LDPE Rod: POM Bottle: PP

Middle Connector: Aluminium

## **Bottle Injection Process**

IBM

**Applicator Brush Options** 

Fibre Brushes

**Manufacturing Location** 

North America