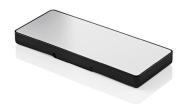

#### **Profile**

Soft Square

#### **Dimensions**

Height: 16mm Width: 160mm Depth: 65mm

Well/s Dimensions: (8x) W:16.75 x

D:39.9 x H:4.5mm