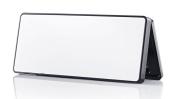

# Radii Rectangular Palette (8 well)

The Radii Rectangular Palette 8 Well is available with either a one or two-piece cover. The two-piece option can accommodate decorative materials such as printed paper, textile, metal, gel or moulded plastic to achieve unique realisations of this pack. The softly curved base profile and rounded corners have a classic and smooth feel. This pack is ideal for multi-product launches, limited edition and gifting ranges. The Radii Rectangular Palette is available with 3 well, 7 well, 9 well and 11 well inserts.

HCP Ref:

95C

 $\underline{\text{https://www.hcpackaging.com/product/radii-rectangular-palette-8-well/}}$ 









#### **Profile**

Soft Square

#### **Dimensions**

Height: 16mm Width: 160mm Depth: 65mm

Well/s Dimensions: (8x) W:16.75 x

D:39.9 x H:4.5mm

## **Insert Options**

Insert Options: Multi, Vac Form, Rectangle Wells, Metal Pressing

Pan

## **Special Features**

Cover Recess Mirror

Clasp/Finger Recess Opening

## **Manufacturing Location**

Asia