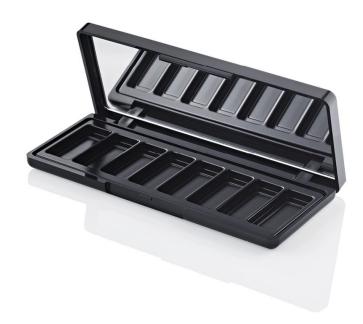

# Radii Rectangular Palette (8 well)

The Radii Rectangular Palette 8 Well is available with either a one or two-piece cover. The two-piece option can accommodate decorative materials such as printed paper, textile, metal, gel or moulded plastic to achieve unique realisations of this pack. The softly curved base profile and rounded corners have a classic and smooth feel. This pack is ideal for multi-product launches, limited edition and gifting ranges. The Radii Rectangular Palette is available with 3 well, 7 well, 9 well and 11 well inserts.

#### **Dimensions**

Height: 16mm Width: 160mm Depth: 65mm

Well/s Dimensions: (8x) W:16.75 x

D:39.9 x H:4.5mm

## **Insert Options**

Insert Options: Multi, Vac Form, Rectangle Wells, Metal Pressing

Pan

## **Special Features**

Cover Recess Mirror

Clasp/Finger Recess Opening