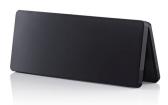

# Radii Rectangular Palette (8 well)

The Radii Rectangular Palette 8 Well is available with either a one or two-piece cover. The two-piece option can accommodate decorative materials such as printed paper, textile, metal, gel or moulded plastic to achieve unique realisations of this pack. The softly curved base profile and rounded corners have a classic and smooth feel. This pack is ideal for multi-product launches, limited edition and gifting ranges. The Radii Rectangular Palette is available with 3 well, 7 well, 9 well and 11 well inserts.

#### **Profile**

Soft Square

#### **Dimensions**

Height: 16mm Width: 160mm Depth: 65mm

Well/s Dimensions: (8x) W:16.75 x

D:39.9 x H:4.5mm