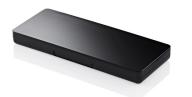

# Radii Rectangular Palette (8 well)

The Radii Rectangular Palette 8 Well is available with either a one or two-piece cover. The two-piece option can accommodate decorative materials such as printed paper, textile, metal, gel or moulded plastic to achieve unique realisations of this pack. The softly curved base profile and rounded corners have a classic and smooth feel. This pack is ideal for multi-product launches, limited edition and gifting ranges. The Radii Rectangular Palette is available with 3 well, 7 well, 9 well and 11 well inserts.

#### **Profile**

Soft Square

#### **Dimensions**

Height: 16mm Width: 160mm Depth: 65mm

Well/s Dimensions: (8x) W:16.75 x

D:39.9 x H:4.5mm