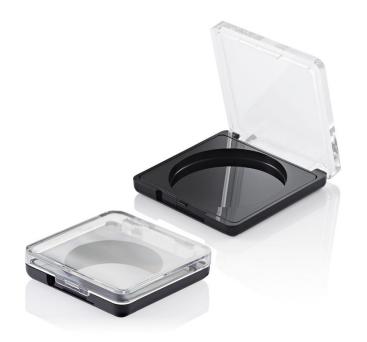

# Radii Square Glass Pressed Powder Compact

Items in the Radii Glass stock range have a sleek shape and thick-walled sections that give a modern, transparent appearance - ideal for shade ID. The packs also allow a broad variety of decoration techniques including screen printing, hot foil stamping and gradient spray as well as options to opaque mould, metallise or spray the covers, bases and inserts of compacts. The insert can be moulded or decorated in a contrasting finish to the outer base and cover.

## **Profile**

Soft Square

## **Dimensions**

Height: 15.5mm Width: 72mm Depth: 72mm

Well/s Dimensions: Ø:59 x 5.3mm

#### **Insert Options**

Insert Options: Single, Injection Moulded, Round Wells, Metal

Pressing Pan

## **Special Features**

Clear Cover/Shade ID Clasp/Finger Recess Opening