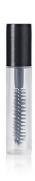

## 1.5ml Mascara Sampler

Ideal as a mascara sampler, this low OFC pack is compatible with a selection of twisted wire brushes. Neck size: 9mm.

HCP Ref: 07721-00

https://www.hcpackaging.com/product/1-5ml-mascara-sampler/