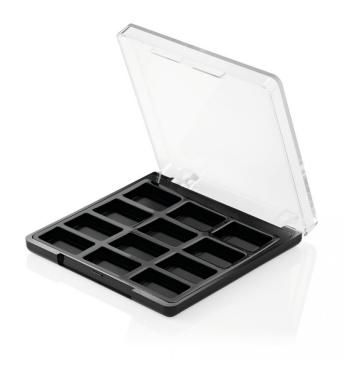

# Radii Square Glass Grande Palette (12 well)

Items in the Radii Glass stock range have a sleek shape and thick-walled sections that give a modern, transparent appearance - ideal for shade ID. The packs also allow a broad variety of decoration techniques including screen printing, hot foil stamping and gradient spray as well as options to opaque mould, metallise or spray the covers, bases and inserts of compacts. This pack is ideal for multi-product launches, limited edition and gifting ranges. The Radii Square Glass Grande Palette is available with bronzer, 4 well, 6 well, 9 well and 12 well inserts.

### **Profile**

Soft Square

### **Dimensions**

Height: 17mm Width: 99.9mm Depth: 99.9mm

Well/s Dimensions: (12x) W:26.3 x

D:17 x H:4.5mm

# **Insert Options**

Insert Options: Multi, Square Wells, Metal Pressing Pan, Vac Form

# **Special Features**

Clear Cover/Shade ID Clasp/Finger Recess Opening