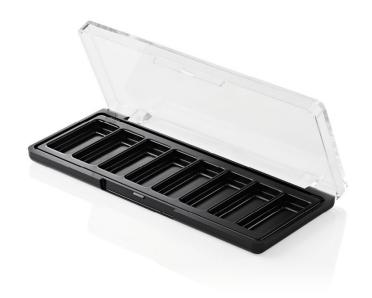

# Radii Glass Rectangular Palette (8 well)

Items in the Radii Glass stock range have a sleek shape and thick-walled sections that give a modern, transparent appearance - ideal for shade ID. The packs also allow a broad variety of decoration techniques including screen printing, hot foil stamping and gradient spray as well as options to opaque mould, metallise or spray the covers, bases and inserts of compacts. This pack is ideal for multi-product launches, limited edition and gifting ranges. The Radii Glass Rectangular Palette is available with 3 well, 7 well, 9 well and 11 well inserts.

#### **Profile**

Soft Square

#### **Dimensions**

Height: 16mm Width: 160mm Depth: 65mm

Well/s Dimensions: (8x) W:16.75 x

D:39.9 x H:4.5mm

## **Insert Options**

Insert Options: Multi, Vac Form, Rectangle Wells, Metal Pressing

Pan

## **Special Features**

Clear Cover/Shade ID Clasp/Finger Recess Opening