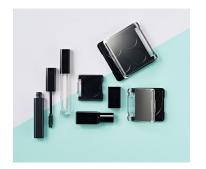

# Radii Glass Rectangular Palette (8 well)

Items in the Radii Glass stock range have a sleek shape and thick-walled sections that give a modern, transparent appearance - ideal for shade ID. The packs also allow a broad variety of decoration techniques including screen printing, hot foil stamping and gradient spray as well as options to opaque mould, metallise or spray the covers, bases and inserts of compacts. This pack is ideal for multi-product launches, limited edition and gifting ranges. The Radii Glass Rectangular Palette is available with 3 well, 7 well, 9 well and 11 well inserts.

#### **Profile**

Soft Square

#### **Dimensions**

Height: 16mm Width: 160mm Depth: 65mm

Well/s Dimensions: (8x) W:16.75 x

D:39.9 x H:4.5mm

## **Special Features**

Clear Cover/Shade ID Clasp/Finger Recess Opening