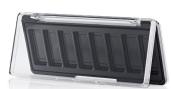

# Radii Glass Rectangular Palette (8 well)

Items in the Radii Glass stock range have a sleek shape and thick-walled sections that give a modern, transparent appearance - ideal for shade ID. The packs also allow a broad variety of decoration techniques including screen printing, hot foil stamping and gradient spray as well as options to opaque mould, metallise or spray the covers, bases and inserts of compacts. This pack is ideal for multi-product launches, limited edition and gifting ranges. The Radii Glass Rectangular Palette is available with 3 well, 7 well, 9 well and 11 well inserts.

## **Special Features**

Clear Cover/Shade ID Clasp/Finger Recess Opening