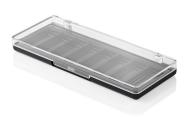

# Radii Glass Rectangular Palette (8 well)

Items in the Radii Glass stock range have a sleek shape and thick-walled sections that give a modern, transparent appearance - ideal for shade ID. The packs also allow a broad variety of decoration techniques including screen printing, hot foil stamping and gradient spray as well as options to opaque mould, metallise or spray the covers, bases and inserts of compacts. This pack is ideal for multi-product launches, limited edition and gifting ranges. The Radii Glass Rectangular Palette is available with 3 well, 7 well, 9 well and 11 well inserts.

#### **Dimensions**

Height: 16mm Width: 160mm Depth: 65mm

Well/s Dimensions: (8x) W:16.75 x

D:39.9 x H:4.5mm

## **Insert Options**

Insert Options: Multi, Vac Form, Rectangle Wells, Metal Pressing

Pan