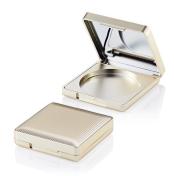

# Radii Square Domed Fluted Pressed Powder Compact

A stunning evolution of a selection of popular stock packs with an ultra-chic fluted design, the Radii Square Domed Fluted Pressed Powder Compact has a fluted aspect that can be colour-matched, sprayed or metallised to add an extra touch of luxury. This size compact is also available with a quad or 9 well inserts.

### **Insert Options**

Insert Options: Single, Injection Moulded, Round Wells, Metal Pressing Pan

# Special Features

Cover Recess Mirror

Clasp/Finger Recess Opening