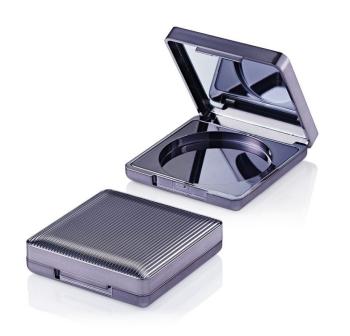

# Radii Square Domed Fluted Pressed Powder Compact

A stunning evolution of a selection of popular stock packs with an ultra-chic fluted design, the Radii Square Domed Fluted Pressed Powder Compact has a fluted aspect that can be colour-matched, sprayed or metallised to add an extra touch of luxury. This size compact is also available with a quad or 9 well inserts.

#### **Profile**

Soft Square

#### **Dimensions**

Height: 19.5mm Width: 72mm Depth: 72mm

Well/s Dimensions: Ø:59 x 5.3mm

### **Insert Options**

Insert Options: Single, Injection Moulded, Round Wells, Metal Pressing Pan

# Special Features

Cover Recess Mirror

Clasp/Finger Recess Opening