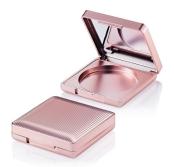

# Radii Square Domed Fluted Pressed Powder Compact

A stunning evolution of a selection of popular stock packs with an ultra-chic fluted design, the Radii Square Domed Fluted Pressed Powder Compact has a fluted aspect that can be colour-matched, sprayed or metallised to add an extra touch of luxury. This size compact is also available with a quad or 9 well inserts.

#### **Profile**

Soft Square

#### **Dimensions**

Height: 19.5mm Width: 72mm Depth: 72mm

Well/s Dimensions: Ø:59 x 5.3mm

### **Insert Options**

Insert Options: Single, Injection Moulded, Round Wells, Metal Pressing Pan

# Special Features

Cover Recess Mirror

Clasp/Finger Recess Opening