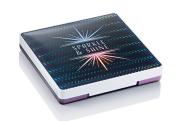

# Radii Square Domed Grande Palette (6 well)

The Radii Square Domed Grande Palette 6 Well features a contemporary soft square profile and a two-piece cover recess with a dome. Decoration options for the dome include screen printing, hot stamping or applying a heat transfer label to the back of the dome to achieve full colour and highly detailed designs. The dome itself can be moulded in clear or opaque or tinted for a subtle hint of colour. There is also a print area available on the top of the dome for added branding. This pack is ideal for multi-product launches, limited edition and gifting ranges. The Radii Square Domed Grande is available with bronzer, 4 well, 6 well, 9 well and 12 well inserts.

#### **Profile**

Soft Square

#### **Dimensions**

Height: 19.2mm Width: 99.9mm Depth: 99.9mm

Well/s Dimensions: (3x) W:26.5 x D:26.5 x H:4mm (3x) W:26.5 x

D:54.3 x H:4mm

## **Special Features**

Cover Recess Mirror

Clasp/Finger Recess Opening