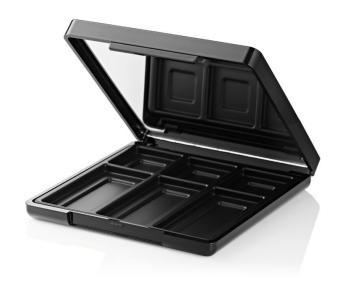

# Radii Square Domed Grande Palette (6 well)

The Radii Square Domed Grande Palette 6 Well features a contemporary soft square profile and a two-piece cover recess with a dome. Decoration options for the dome include screen printing, hot stamping or applying a heat transfer label to the back of the dome to achieve full colour and highly detailed designs. The dome itself can be moulded in clear or opaque or tinted for a subtle hint of colour. There is also a print area available on the top of the dome for added branding. This pack is ideal for multi-product launches, limited edition and gifting ranges. The Radii Square Domed Grande is available with bronzer, 4 well, 6 well, 9 well and 12 well inserts.

#### **Profile**

Soft Square

#### **Dimensions**

Height: 19.2mm Width: 99.9mm Depth: 99.9mm

Well/s Dimensions: (3x) W:26.5 x D:26.5 x H:4mm (3x) W:26.5 x

D:54.3 x H:4mm

## **Insert Options**

Insert Options: Multi, Vac Form, Square Wells, Rectangle Wells,

Metal Pressing Pan

## **Special Features**

Cover Recess Mirror

Clasp/Finger Recess Opening