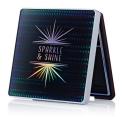

# Radii Square Domed Grande Palette (6 well)

The Radii Square Domed Grande Palette 6 Well features a contemporary soft square profile and a two-piece cover recess with a dome. Decoration options for the dome include screen printing, hot stamping or applying a heat transfer label to the back of the dome to achieve full colour and highly detailed designs. The dome itself can be moulded in clear or opaque or tinted for a subtle hint of colour. There is also a print area available on the top of the dome for added branding. This pack is ideal for multi-product launches, limited edition and gifting ranges. The Radii Square Domed Grande is available with bronzer, 4 well, 6 well, 9 well and 12 well inserts.

## **Special Features**

Cover Recess Mirror

Clasp/Finger Recess Opening