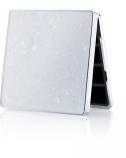

# Radii Square Domed Grande Palette (12 well)

The Radii Square Domed Grande Palette 12 Well features a contemporary soft square profile and a two-piece cover recess with a dome. Decoration options for the dome include screen printing, hot stamping or applying a heat transfer label to the back of the dome to achieve full colour and highly detailed designs. The dome itself can be moulded in clear or opaque or tinted for a subtle hint of colour. There is also a print area available on the top of the dome for added branding. This pack is ideal for multi-product launches, limited edition and gifting ranges. The Radii Square Domed Grande is available with bronzer, 4 well, 6 well, 9 well and 12 well inserts.

# Profile

Soft Square

### Dimensions

Height: 19.2mm Width: 99.9mm Depth: 99.9mm Well/s Dimensions: (12x) W:26.3x D:17 x H:4.5mm