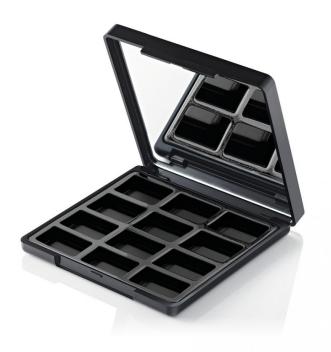

# Radii Square Domed Grande Palette (12 well)

The Radii Square Domed Grande Palette 12 Well features a contemporary soft square profile and a two-piece cover recess with a dome. Decoration options for the dome include screen printing, hot stamping or applying a heat transfer label to the back of the dome to achieve full colour and highly detailed designs. The dome itself can be moulded in clear or opaque or tinted for a subtle hint of colour. There is also a print area available on the top of the dome for added branding. This pack is ideal for multi-product launches, limited edition and gifting ranges. The Radii Square Domed Grande is available with bronzer, 4 well, 6 well, 9 well and 12 well inserts.

# Profile

Soft Square

### Dimensions

Height: 19.2mm Width: 99.9mm Depth: 99.9mm Well/s Dimensions: (12x) W:26.3x D:17 x H:4.5mm

### **Insert Options**

Insert Options: Multi, Square Wells, Metal Pressing Pan, Vac Form

### **Special Features**

Cover Recess Mirror Clasp/Finger Recess Opening