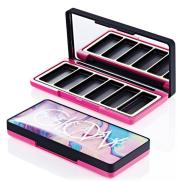

# Radii Rectangular Domed Midi Palette (6 well)

The Radii Rectangular Domed Midi Palette 6 Well features a contemporary soft square profile and a two-piece cover recess with a dome. Decoration options for the dome include screen printing, hot stamping or applying a heat transfer label to the back of the dome to achieve full colour and highly detailed designs. The dome itself can be moulded in clear or opaque or tinted for a subtle hint of colour. There is also a print area available on the top of the dome for added branding. Alternatively this palette can accomodate decorative top-plates such as printed paper, gel, textiles, precious stones or metal. The Midi Palette is an ideal size for brow kits, essential eyeshadows, travel or gifting with a six well vac-form insert.

## **Special Features**

Cover Recess Mirror

Clasp/Finger Recess Opening