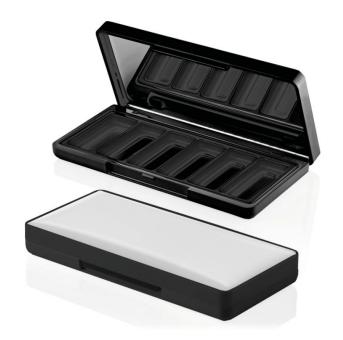

# Radii Rectangular Domed Midi Palette (6 well)

The Radii Rectangular Domed Midi Palette 6 Well features a contemporary soft square profile and a two-piece cover recess with a dome. Decoration options for the dome include screen printing, hot stamping or applying a heat transfer label to the back of the dome to achieve full colour and highly detailed designs. The dome itself can be moulded in clear or opaque or tinted for a subtle hint of colour. There is also a print area available on the top of the dome for added branding. Alternatively this palette can accomodate decorative top-plates such as printed paper, gel, textiles, precious stones or metal. The Midi Palette is an ideal size for brow kits, essential eyeshadows, travel or gifting with a six well vac-form insert.

#### **Profile**

Soft Square

#### **Dimensions**

Height: 18.35mm Width: 123.8mm Depth: 58.6mm

Well/s Dimensions: (6x) W:16.75 x

D:39.9 x H:4.5mm

## **Special Features**

Cover Recess Mirror

Clasp/Finger Recess Opening