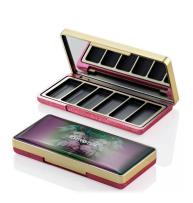

# Radii Rectangular Domed Midi Palette (6 well)

The Radii Rectangular Domed Midi Palette 6 Well features a contemporary soft square profile and a two-piece cover recess with a dome. Decoration options for the dome include screen printing, hot stamping or applying a heat transfer label to the back of the dome to achieve full colour and highly detailed designs. The dome itself can be moulded in clear or opaque or tinted for a subtle hint of colour. There is also a print area available on the top of the dome for added branding. Alternatively this palette can accomodate decorative top-plates such as printed paper, gel, textiles, precious stones or metal. The Midi Palette is an ideal size for brow kits, essential eyeshadows, travel or gifting with a six well vac-form insert.

## **Special Features**

Cover Recess Mirror

Clasp/Finger Recess Opening