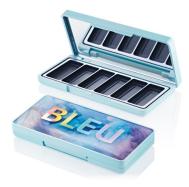

# Radii Rectangular Domed Midi Palette (6 well)

The Radii Rectangular Domed Midi Palette 6 Well features a contemporary soft square profile and a two-piece cover recess with a dome. Decoration options for the dome include screen printing, hot stamping or applying a heat transfer label to the back of the dome to achieve full colour and highly detailed designs. The dome itself can be moulded in clear or opaque or tinted for a subtle hint of colour. There is also a print area available on the top of the dome for added branding. Alternatively this palette can accomodate decorative top-plates such as printed paper, gel, textiles, precious stones or metal. The Midi Palette is an ideal size for brow kits, essential eyeshadows, travel or gifting with a six well vac-form insert.

## **Special Features**

Cover Recess Mirror

Clasp/Finger Recess Opening