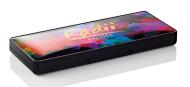

# Radii Rectangular Domed Palette (7 well)

The Radii Rectangular Domed Palette 7 Well features a contemporary soft square profile and a two-piece cover recess with a dome. Decoration options for the dome include screen printing, hot stamping or applying a heat transfer label to the back of the dome to achieve full colour and highly detailed designs. The dome itself can be moulded in clear or opaque or tinted for a subtle hint of colour. There is also a print area available on the top of the dome for added branding. This pack is ideal for multi-product launches, limited edition and gifting ranges. The Radii Rectangular Domed Palette is also available with 3 well, 8 well, 9 well and 11 well inserts.

#### **Profile**

Soft Square

#### **Dimensions**

Height: 18.2mm Width: 160mm Depth: 65mm

Well/s Dimensions: (4x) W:28.1 x D:28.1 x H:5.1mm (3x) W:39.9 x

D:16.75 x H:4.5mm

## **Insert Options**

Insert Options: Multi, Vac Form, Square Wells, Rectangle Wells,

Metal Pressing Pan

## **Special Features**

Cover Recess Mirror

Clasp/Finger Recess Opening