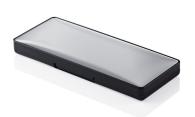

# Radii Rectangular Domed Palette (7 well)

The Radii Rectangular Domed Palette 7 Well features a contemporary soft square profile and a two-piece cover recess with a dome. Decoration options for the dome include screen printing, hot stamping or applying a heat transfer label to the back of the dome to achieve full colour and highly detailed designs. The dome itself can be moulded in clear or opaque or tinted for a subtle hint of colour. There is also a print area available on the top of the dome for added branding. This pack is ideal for multi-product launches, limited edition and gifting ranges. The Radii Rectangular Domed Palette is also available with 3 well, 8 well, 9 well and 11 well inserts.

#### **Dimensions**

Height: 18.2mm Width: 160mm Depth: 65mm

Well/s Dimensions: (4x) W:28.1 x D:28.1 x H:5.1mm (3x) W:39.9 x

D:16.75 x H:4.5mm