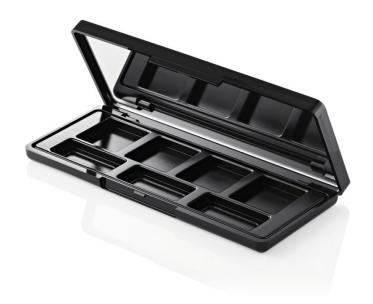

# Radii Rectangular Domed Palette (7 well)

The Radii Rectangular Domed Palette 7 Well features a contemporary soft square profile and a two-piece cover recess with a dome. Decoration options for the dome include screen printing, hot stamping or applying a heat transfer label to the back of the dome to achieve full colour and highly detailed designs. The dome itself can be moulded in clear or opaque or tinted for a subtle hint of colour. There is also a print area available on the top of the dome for added branding. This pack is ideal for multi-product launches, limited edition and gifting ranges. The Radii Rectangular Domed Palette is also available with 3 well, 8 well, 9 well and 11 well inserts.

#### **Profile**

Soft Square

#### **Dimensions**

Height: 18.2mm Width: 160mm Depth: 65mm

Well/s Dimensions: (4x) W:28.1 x D:28.1 x H:5.1mm (3x) W:39.9 x

D:16.75 x H:4.5mm

## **Insert Options**

Insert Options: Multi, Vac Form, Square Wells, Rectangle Wells,

Metal Pressing Pan

## **Special Features**

Cover Recess Mirror

Clasp/Finger Recess Opening