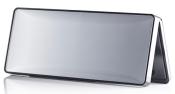

# Radii Rectangular Domed Palette (7 well)

The Radii Rectangular Domed Palette 7 Well features a contemporary soft square profile and a two-piece cover recess with a dome. Decoration options for the dome include screen printing, hot stamping or applying a heat transfer label to the back of the dome to achieve full colour and highly detailed designs. The dome itself can be moulded in clear or opaque or tinted for a subtle hint of colour. There is also a print area available on the top of the dome for added branding. This pack is ideal for multi-product launches, limited edition and gifting ranges. The Radii Rectangular Domed Palette is also available with 3 well, 8 well, 9 well and 11 well inserts.

## **Special Features**

Cover Recess Mirror

Clasp/Finger Recess Opening