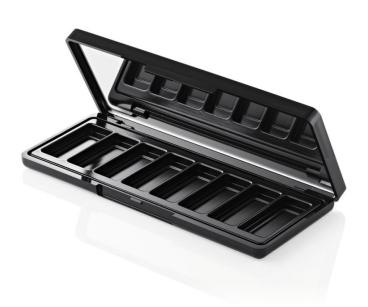

# Radii Rectangular Domed Palette (8 well)

The Radii Rectangular Domed Palette 8 Well features a contemporary soft square profile and a two-piece cover recess with a dome. Decoration options for the dome include screen printing, hot stamping or applying a heat transfer label to the back of the dome to achieve full colour and highly detailed designs. The dome itself can be moulded in clear or opaque or tinted for a subtle hint of colour. There is also a print area available on the top of the dome for added branding. This pack is ideal for multi-product launches, limited edition and gifting ranges. The Radii Rectangular Domed Palette is also available with 3 well, 7 well, 9 well and 11 well inserts.

## Dimensions

Height: 18.2mm Width: 160mm Depth: 65mm Well/s Dimensions: (8x) W:16.75 x D:39.9 x H:4.5mm

## **Insert Options**

Insert Options: Multi, Vac Form, Rectangle Wells, Metal Pressing Pan

## **Special Features**

Cover Recess Mirror Clasp/Finger Recess Opening