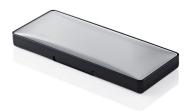

# Radii Rectangular Domed Palette (8 well)

The Radii Rectangular Domed Palette 8 Well features a contemporary soft square profile and a two-piece cover recess with a dome. Decoration options for the dome include screen printing, hot stamping or applying a heat transfer label to the back of the dome to achieve full colour and highly detailed designs. The dome itself can be moulded in clear or opaque or tinted for a subtle hint of colour. There is also a print area available on the top of the dome for added branding. This pack is ideal for multi-product launches, limited edition and gifting ranges. The Radii Rectangular Domed Palette is also available with 3 well, 7 well, 9 well and 11 well inserts.

## Profile

Soft Square