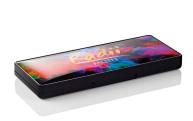

# Radii Rectangular Domed Palette (8 well)

The Radii Rectangular Domed Palette 8 Well features a contemporary soft square profile and a two-piece cover recess with a dome. Decoration options for the dome include screen printing, hot stamping or applying a heat transfer label to the back of the dome to achieve full colour and highly detailed designs. The dome itself can be moulded in clear or opaque or tinted for a subtle hint of colour. There is also a print area available on the top of the dome for added branding. This pack is ideal for multi-product launches, limited edition and gifting ranges. The Radii Rectangular Domed Palette is also available with 3 well, 7 well, 9 well and 11 well inserts.