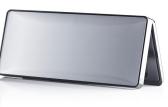

# Radii Rectangular Domed Palette (8 well)

The Radii Rectangular Domed Palette 8 Well features a contemporary soft square profile and a two-piece cover recess with a dome. Decoration options for the dome include screen printing, hot stamping or applying a heat transfer label to the back of the dome to achieve full colour and highly detailed designs. The dome itself can be moulded in clear or opaque or tinted for a subtle hint of colour. There is also a print area available on the top of the dome for added branding. This pack is ideal for multi-product launches, limited edition and gifting ranges. The Radii Rectangular Domed Palette is also available with 3 well, 7 well, 9 well and 11 well inserts.

## **Special Features**

Cover Recess Mirror Clasp/Finger Recess Opening