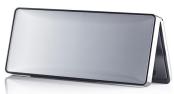

# Radii Rectangular Domed Palette (9 well)

The Radii Rectangular Domed Palette 9 Well features a contemporary soft square profile and a two-piece cover recess with a dome. Decoration options for the dome include screen printing, hot stamping or applying a heat transfer label to the back of the dome to achieve full colour and highly detailed designs. The dome itself can be moulded in clear or opaque or tinted for a subtle hint of colour. There is also a print area available on the top of the dome for added branding. This pack is ideal for multi-product launches, limited edition and gifting ranges. The Radii Rectangular Domed Palette is also available with 3 well, 7 well, 8 well and 11 well inserts.

# **Special Features**

Cover Recess Mirror

Clasp/Finger Recess Opening