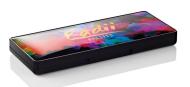

# Radii Rectangular Domed Palette (9 well)

The Radii Rectangular Domed Palette 9 Well features a contemporary soft square profile and a two-piece cover recess with a dome. Decoration options for the dome include screen printing, hot stamping or applying a heat transfer label to the back of the dome to achieve full colour and highly detailed designs. The dome itself can be moulded in clear or opaque or tinted for a subtle hint of colour. There is also a print area available on the top of the dome for added branding. This pack is ideal for multi-product launches, limited edition and gifting ranges. The Radii Rectangular Domed Palette is also available with 3 well, 7 well, 8 well and 11 well inserts.

### **Profile**

Soft Square

### **Dimensions**

Height: 18.2mm Width: 160mm Depth: 65mm

Well/s Dimensions: (6x) W:21.4 x D:27.9 x H:4mm (3x) W:39.9 x

D:16.75 x H:4.5mm

# **Special Features**

Cover Recess Mirror

Clasp/Finger Recess Opening