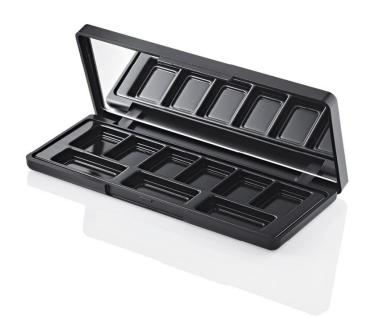

# Radii Rectangular Domed Palette (9 well)

The Radii Rectangular Domed Palette 9 Well features a contemporary soft square profile and a two-piece cover recess with a dome. Decoration options for the dome include screen printing, hot stamping or applying a heat transfer label to the back of the dome to achieve full colour and highly detailed designs. The dome itself can be moulded in clear or opaque or tinted for a subtle hint of colour. There is also a print area available on the top of the dome for added branding. This pack is ideal for multi-product launches, limited edition and gifting ranges. The Radii Rectangular Domed Palette is also available with 3 well, 7 well, 8 well and 11 well inserts.

### **Profile**

Soft Square

### **Dimensions**

Height: 18.2mm Width: 160mm Depth: 65mm

Well/s Dimensions: (6x) W:21.4 x D:27.9 x H:4mm (3x) W:39.9 x

D:16.75 x H:4.5mm

## **Insert Options**

Insert Options: Multi, Vac Form, Rectangle Wells, Metal Pressing

Pan

# **Special Features**

Cover Recess Mirror

Clasp/Finger Recess Opening