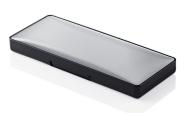

# Radii Rectangular Domed Palette (9 well)

The Radii Rectangular Domed Palette 9 Well features a contemporary soft square profile and a two-piece cover recess with a dome. Decoration options for the dome include screen printing, hot stamping or applying a heat transfer label to the back of the dome to achieve full colour and highly detailed designs. The dome itself can be moulded in clear or opaque or tinted for a subtle hint of colour. There is also a print area available on the top of the dome for added branding. This pack is ideal for multi-product launches, limited edition and gifting ranges. The Radii Rectangular Domed Palette is also available with 3 well, 7 well, 8 well and 11 well inserts.

### **Dimensions**

Height: 18.2mm Width: 160mm Depth: 65mm

Well/s Dimensions: (6x) W:21.4 x D:27.9 x H:4mm (3x) W:39.9 x

D:16.75 x H:4.5mm