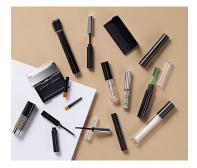

## 10mm Mini Brow (aluminium standard cap)

A versatile mini pack that can be paired with a variety of caps depending on the required height of the overall profile. For the chic aluminium caps, height options include 38mm, 44mm or 67mm; for the ABS cap, the cap height is 38mm. Available with a variety of twisted wire brushes to suit different brow formulations & grooming techniques. The extra tall aluminium cap is an ideal choice for brands looking to aid precision application.

HCP Ref: 08811-00 https://www.hcpackaging.com/product/10mm-mini-brow-al-cap/

| Profile                         | Dimensions                                        | OFC                    | Materials                                                             |
|---------------------------------|---------------------------------------------------|------------------------|-----------------------------------------------------------------------|
| Round/Cylindrical               | Height: 86mm<br>Diameter: 13mm<br>Neck Size: 10mm | 4.6ml                  | Wiper: LDPE, BUNA<br>Rod: POM<br>Cap: ALUMINIUM (outer)<br>Bottle: PP |
| <b>Bottle Injection Process</b> | Applicator Brush Options                          | Manufacturing Location |                                                                       |
| IBM                             | Fibre Brushes                                     | China                  |                                                                       |