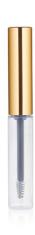

A versatile mini pack that can be paired with a variety of caps depending on the required height of the overall profile. For the chic aluminium caps, height options include 38mm, 44mm or 67mm; for the ABS cap, the cap height is 38mm. Available with a variety of twisted wire brushes to suit different brow formulations & grooming techniques. The extra tall aluminium cap is an ideal choice for brands looking to aid precision application.

HCP Ref: 08760-00

https://www.hcpackaging.com/product/10mm-mini-brow-al-cap-2/

| Profile           | Dimensions      | OFC   | Materials                         |
|-------------------|-----------------|-------|-----------------------------------|
| Round/Cylindrical | Height: 93mm    | 4.6ml | Wiper: LDPE, BUNA                 |
|                   | Diameter: 13mm  |       | Rod: POM                          |
|                   | Neck Size: 10mm |       | Cap: ALUMINIUM (outer) Bottle: PP |