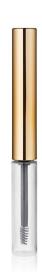

## 10mm Mini Brow (tall aluminium cap)

A versatile mini pack that can be paired with a variety of caps depending on the required height of the overall profile. For the chic aluminium caps, height options include 38mm, 44mm or 67mm; for the ABS cap, the cap height is 38mm. Available with a variety of twisted wire brushes to suit different brow formulations & grooming techniques. The extra tall aluminium cap is an ideal choice for brands looking to aid precision application.

HCP Ref: 08941-00

https://www.hcpackaging.com/product/10mm-mini-brow-al-cap-3/

**IBM** 

| Profile                         | Dimensions                                         | OFC                    | Materials                                                             |
|---------------------------------|----------------------------------------------------|------------------------|-----------------------------------------------------------------------|
| Round/Cylindrical               | Height: 115mm<br>Diameter: 13mm<br>Neck Size: 10mm | 4.6ml                  | Wiper: LDPE, BUNA<br>Rod: POM<br>Cap: ALUMINIUM (outer)<br>Bottle: PP |
| <b>Bottle Injection Process</b> | Applicator Brush Options                           | Manufacturing Location |                                                                       |