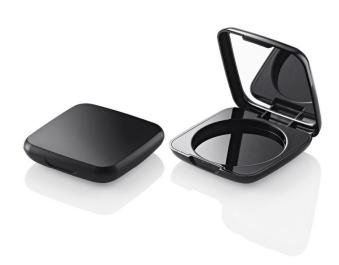

# **Luna Square Blusher Compact**

A stunning collection of compacts with soft yet structural shapes, echoing organic forms. The Luna range is now extended to five compact options for a contemporary choice of stock packaging. A full size lipstick is also available in the Luna range.

#### **Profile**

Soft Square

#### **Dimensions**

Height: 17.5mm Width: 54mm Depth: 54mm

Well/s Dimensions: Ø:40 x 5mm

## **Insert Options**

Insert Options: Single, Injection Moulded, Round Wells, Metal

Pressing Pan

## **Special Features**

Mirror

Clasp/Finger Recess Opening