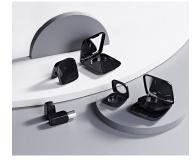

# Luna Square Deep Pressed Powder Compact

A stunning collection of compacts with soft yet structural shapes, echoing organic forms. This compact has added depth to the cover to allow the inclusion of a sponge on top of the pressed powder area. The Luna range is now extended to five compact options for a contemporary choice of stock packaging. A full size lipstick is also available in the Luna range.