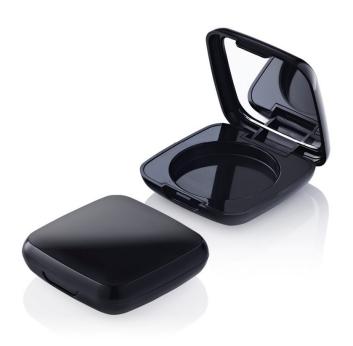

# Luna Square Deep Pressed Powder Compact

A stunning collection of compacts with soft yet structural shapes, echoing organic forms. This compact has added depth to the cover to allow the inclusion of a sponge on top of the pressed powder area. The Luna range is now extended to five compact options for a contemporary choice of stock packaging. A full size lipstick is also available in the Luna range.

## Profile

Soft Square

#### Dimensions

Height: 22.3mm Width: 73mm Depth: 73mm Well/s Dimensions: Ø:59 x 4.9mm

#### **Insert Options**

Insert Options: Single, Injection Moulded, Round Wells, Metal Pressing Pan

#### **Special Features**

Clasp/Finger Recess Opening Mirror