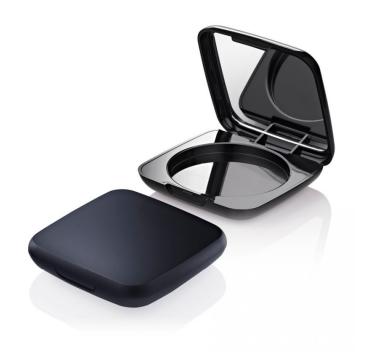

# **Luna Square Slim Pressed Powder Compact**

A stunning collection of compacts with soft yet structural shapes, echoing organic forms. This item has a slim silhouette. The Luna range is now extended to five compact options for a contemporary choice of stock packaging. A full size lipstick is also available in the Luna range.

#### **Profile**

Soft Square

#### **Dimensions**

Height: 19.2mm Width: 73mm Depth: 73mm

Well/s Dimensions: Ø:59 x 4.9mm

## **Insert Options**

Insert Options: Single, Injection Moulded, Round Wells, Metal

Pressing Pan

## **Special Features**

Mirror

Clasp/Finger Recess Opening