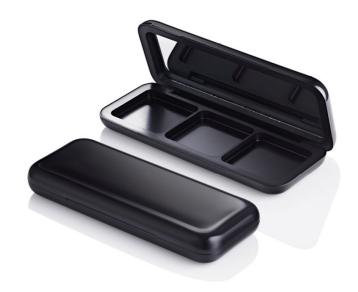

# **Pebble Magnetic Trio Palette**

The Pebble collection includes soft shape magnetic opening compacts: available as a 1-well compact or 3-well palette. The tactile and smooth profile of these packs emulates organic forms of nature.

#### **Profile**

Soft Square

## Dimensions

Height: 18mm Width: 126mm Depth: 52mm

Well/s Dimensions: (3x) 36.9x

D:36.9 x H:5mm

### **Insert Options**

Insert Options: Trio, Injection Moulded, Square Wells, Metal

Pressing Pan

### **Special Features**

Mirror

Magnetic Openings