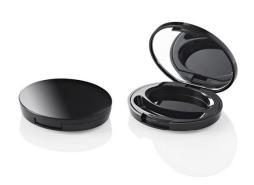

The 'Cool' line has a soft, oval profile; complemented by high quality materials and functional design features. The Cool Eyeshadow compact can be presented in simple opaque moulded colours or enhanced with HCP's creative secondary finishing techniques. This item features a full size mirror in the cover. The insert features an oval recess with a curved recess to accommodate an applicator. The Cool Eyeshadow also has a solo insert option (Ø30 x 4mm). This item has a finger recess opening.

# **Profile**

Oval

#### **Dimensions**

Height: 11.5mm Width: 57mm Depth: 48.9mm

Well/s Dimensions: (1x) W:37.14 x D:26 x H:4mm (1x) W:40 x D:9 x

H:6.3mm

## **Insert Options**

Insert Options: Single, Injection Moulded, Metal Pressing Pan,

**Applicator Recess** 

## **Special Features**

Mirror

Clasp/Finger Recess Opening