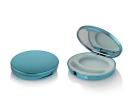

The 'Cool' line has a soft, oval profile; complemented by high quality materials and functional design features. The Cool Eyeshadow compact can be presented in simple opaque moulded colours or enhanced with HCP's creative secondary finishing techniques. This item features a full size mirror in the cover. The insert features an oval recess with a curved recess to accommodate an applicator. The Cool Eyeshadow also has a solo insert option (Ø30 x 4mm). This item has a finger recess opening.

# **Profile**

Oval

#### **Dimensions**

Height: 11.5mm Width: 57mm Depth: 48.9mm

Well/s Dimensions: (1x) W:37.14 x D:26 x H:4mm (1x) W:40 x D:9 x

H:6.3mm

## **Insert Options**

Insert Options: Single, Injection Moulded, Metal Pressing Pan,

**Applicator Recess** 

## **Special Features**

Mirror

Clasp/Finger Recess Opening