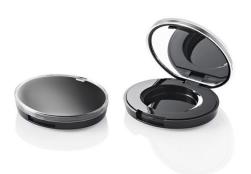

The 'Cool Art' line has a soft, oval profile; complemented by high quality materials and functional design features. The Cool Art Eyeshadow compact can be presented in simple moulded colours or enhanced with HCP's creative secondary finishing techniques while the two-piece cover offers the opportunity for a decorative cover insert. Full colour artwork can be achieved to enhance the brand aesthetic. This item has a finger recess opening This item features a full size mirror in the cover and an insert with an oval recess. The Cool Art Eyeshadow is also available with an insert that includes an applicator recess.

#### **Profile**

Oval

# **Dimensions**

Height: 12.7mm Width: 57.1mm Depth: 49.5mm

Well/s Dimensions: Ø:30 x 6.2mm

### **Special Features**

Mirror

Clasp/Finger Recess Opening