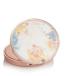

The 'Cool Art' line has a soft, oval profile; complemented by high quality materials and functional design features. The Cool Art Eyeshadow compact can be presented in simple moulded colours or enhanced with HCP's creative secondary finishing techniques while the two-piece cover offers the opportunity for a decorative cover insert. Full colour artwork can be achieved to enhance the brand aesthetic. This item has a finger recess opening This item features a full size mirror in the cover and an insert with an oval recess. The Cool Art Eyeshadow is also available with an insert that includes an applicator recess.