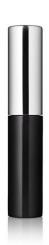

## 13mm Promo Waterproof Mascara (aluminium cap)

The Promo mascara is a shorter version of its full size counterpart so is compatible with the same brushes to achieve the same make-up claims. The approximate declared fill is 4-5ml. Available with a PP, HDPE or PET bottle for cream or waterproof formulations.

HCP Ref:

XP07093-00 (AL cap)

https://www.hcpackaging.com/product/13mm-promo-waterproof-mascara-al-cap/

Profile Dimensions OFC Materials

Round/Cylindrical Height: 89mm 7.7ml Wiper: LDPE, NBR

Diameter: 16mm Rod: POM
Neck Size: 13mm Cap: ALUMINIUM (outer)

Bottle: PET

**Bottle Injection Process** Applicator Brush Options Manufacturing Location

IBM Fibre Brushes North America

Plastic Brushes